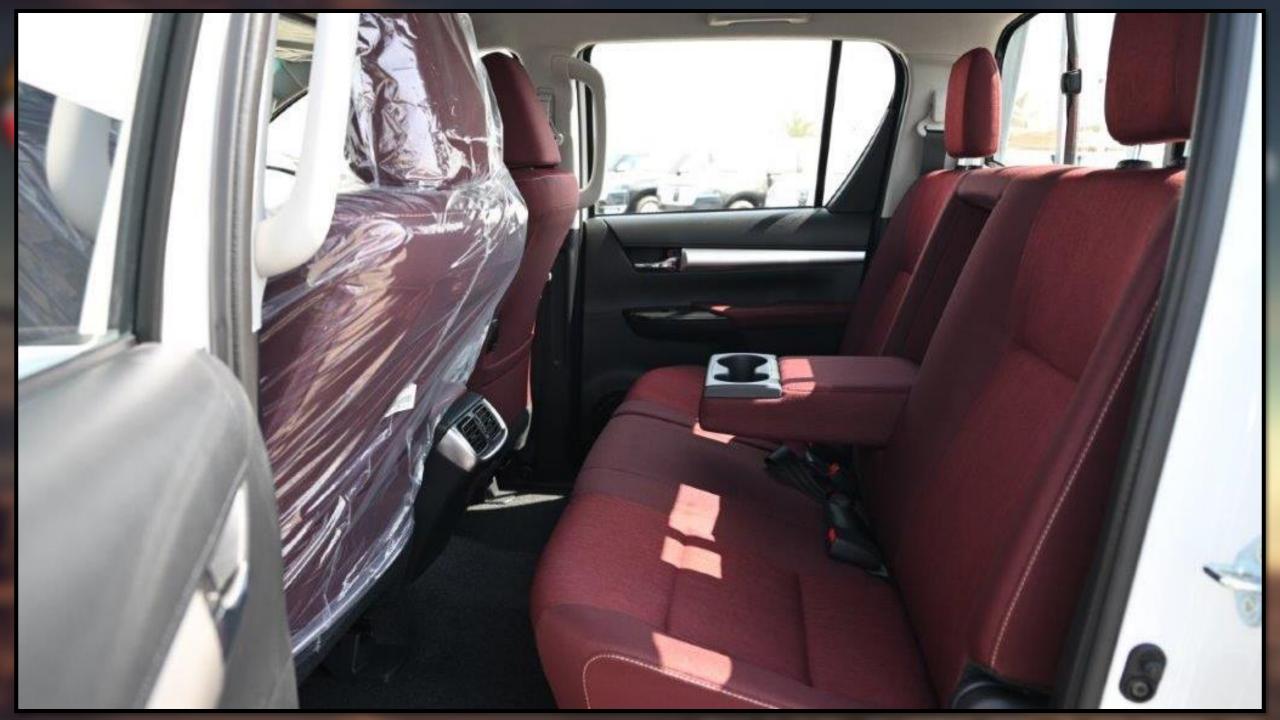

STOP LAMP ON DECK DOOR

**POWER SIDE MIRRORS** 

**BED LINER** 

**REAR SUSPENSION: LEAF SPRING** 

SIDE STEP

**INTERIOR FEATURES FABRIC SEATS** FRONT SEATS VENTILATION **OVERHEAD CONSOLE FRONT SEPARATE SEATS FRONT CUP HOLDERS GLOVE BOX** STEERING WHEEL MOUNTED CONTROLS 4.2 INCH MULTI INFORMATION DISPLAY **AUTOMATIC POWER WINDOWS ALL DOORS** FRONT PASSENGER DOOR LOCK **SLIDING BACK WINDOW CONNECTED DISPLAY AUDIO "C-DA" TOUCH SCREEN 8 INCH APPLE CARPLAY SYSTEM DIGITAL AUDIO BROADCASTING RADIO (DAB) USB-A PORT 4 SPEAKERS** 