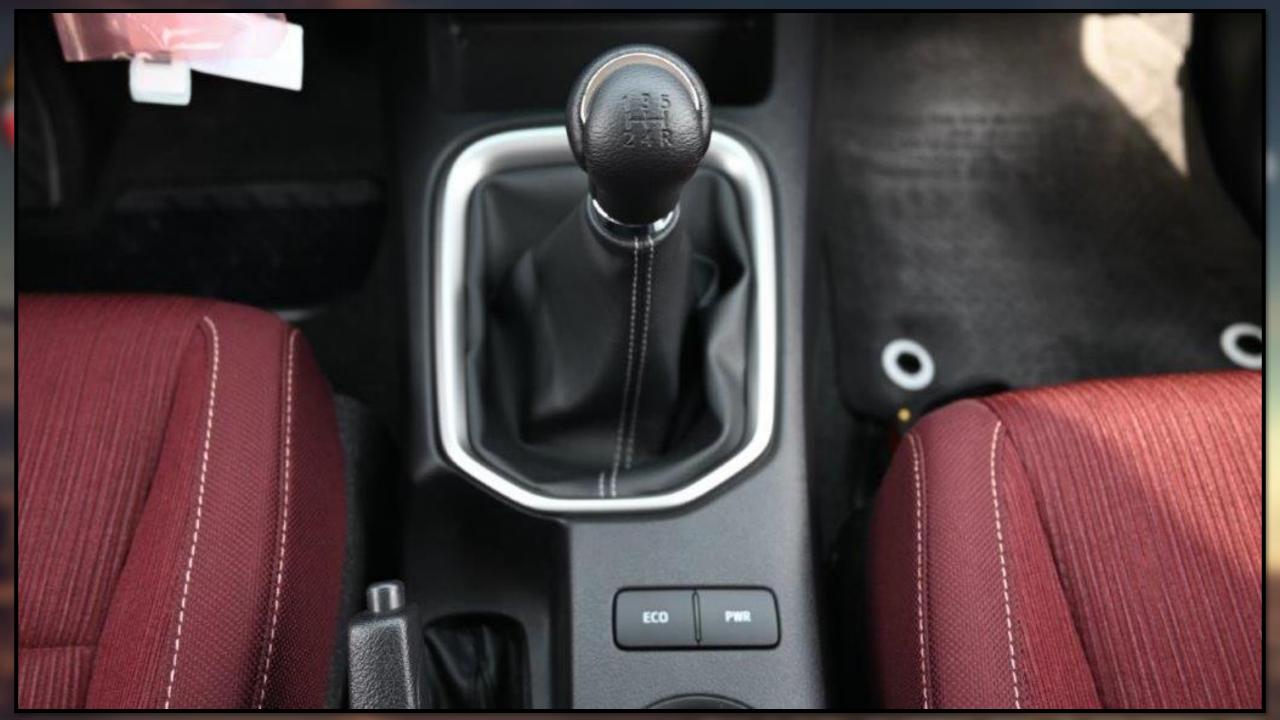

## 2025 MODEL TOYOTA HILUX DOUBLE CAB PICKUP SR5 2.7L 4WD MANUAL TRANSMISSION.

ENGINE:2TR-FE, 2.7L, 4 CYLINDERS, PETROL, VVT-I – EURO 4

MAX OUTPUT: 164 HP / 5200 RPM MAX TORQUE: 245 NM / 4000 RPM 5 SPEED MANUAL TRANSMISSION

**SAFETY & CONVENIENCE FEATURES CRUISE CONTROL** DRIVE MODE SELECT (ECO / PWR) **AIRBAGS (DRIVER & FRONT PASSENGER + KNEE FOR** DRIVER) **REAR CAMERA REAR DIFFERENTIAL LOCK ANTI-LOCK BRAKE SYSTEM (ABS) FRONT DISC BRAKES & REAR DRUM BRAKES ELECTRONIC BRAKE-FORCE DISTRIBUTION (EBD) VEHICLE STABILITY CONTROL (VSC) HILL-START ASSIST CONTROL (HAC)** TIRE PRESSURE WARNING SYSTEM (TPWS) **SIDE STRIPES** 