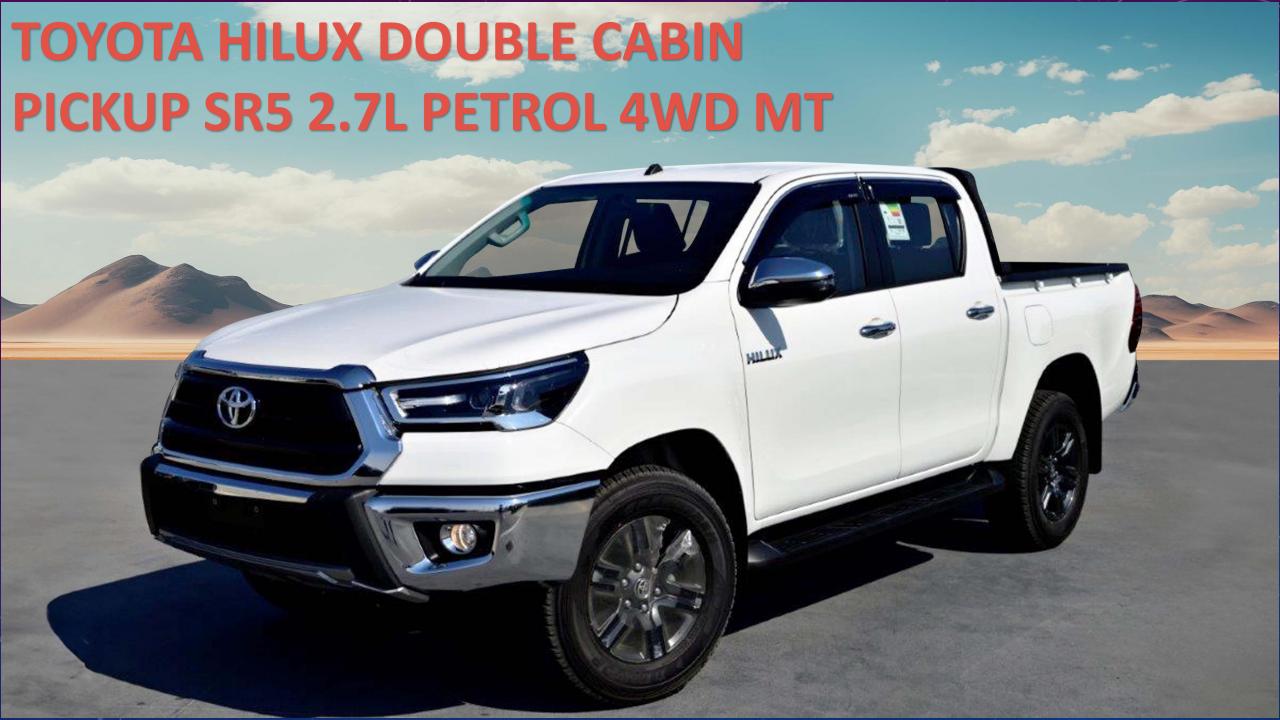

## 2025 MODEL TOYOTA HILUX DOUBLE CAB PICKUP SR5 2.7L 4WD MANUAL TRANSMISSION.

ENGINE:2TR-FE, 2.7L, 4 CYLINDERS, PETROL, VVT-I – EURO 4

MAX OUTPUT: 164 HP / 5200 RPM MAX TORQUE: 245 NM / 4000 RPM 5 SPEED MANUAL TRANSMISSION

## **EXTERIOR FEATURES**

17 INCH BLACK WHEELS

**TYRE SIZE: 265/65R17** 

**MUD GUARD (FRONT & REAR)** 

FRONT STEEL BUMPER

**FOG LAMP LED** 

LED HEADLAMP

**LED REAR LAMPS** 