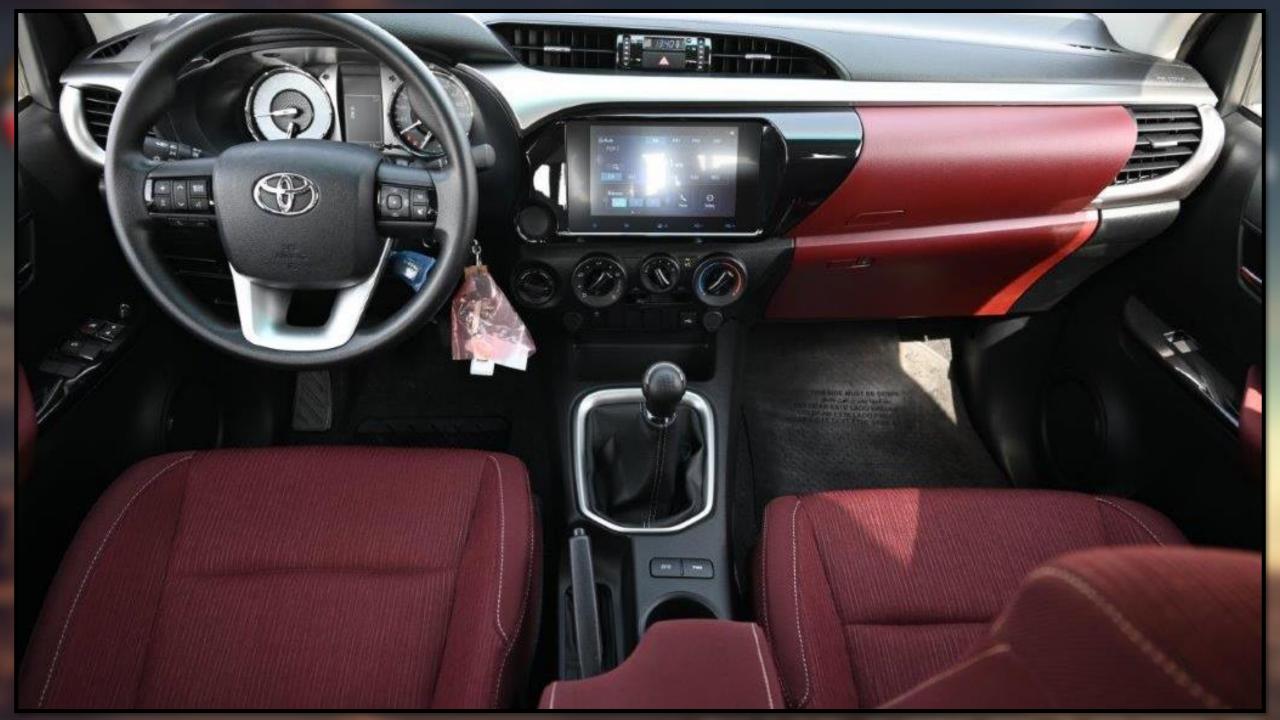

STOP LAMP ON DECK DOOR

**POWER SIDE MIRRORS** 

**BED LINER** 

**REAR SUSPENSION: LEAF SPRING** 

SIDE STEP

**INTERIOR FEATURES FABRIC SEATS** FRONT SEATS VENTILATION **OVERHEAD CONSOLE FRONT SEPARATE SEATS FRONT CUP HOLDERS GLOVE BOX** STEERING WHEEL MOUNTED CONTROLS 4.2 INCH MULTI INFORMATION DISPLAY **AUTOMATIC POWER WINDOWS ALL DOORS** FRONT PASSENGER DOOR LOCK **SLIDING BACK WINDOW CONNECTED DISPLAY AUDIO "C-DA" TOUCH SCREEN 8 INCH APPLE CARPLAY SYSTEM DIGITAL AUDIO BROADCASTING RADIO (DAB) USB-A PORT 4 SPEAKERS** 

**SAFETY & CONVENIENCE FEATURES CRUISE CONTROL** DRIVE MODE SELECT (ECO / PWR) **AIRBAGS (DRIVER & FRONT PASSENGER + KNEE FOR** DRIVER) **REAR CAMERA REAR DIFFERENTIAL LOCK ANTI-LOCK BRAKE SYSTEM (ABS) FRONT DISC BRAKES & REAR DRUM BRAKES ELECTRONIC BRAKE-FORCE DISTRIBUTION (EBD) VEHICLE STABILITY CONTROL (VSC) HILL-START ASSIST CONTROL (HAC)** TIRE PRESSURE WARNING SYSTEM (TPWS) **SIDE STRIPES** 