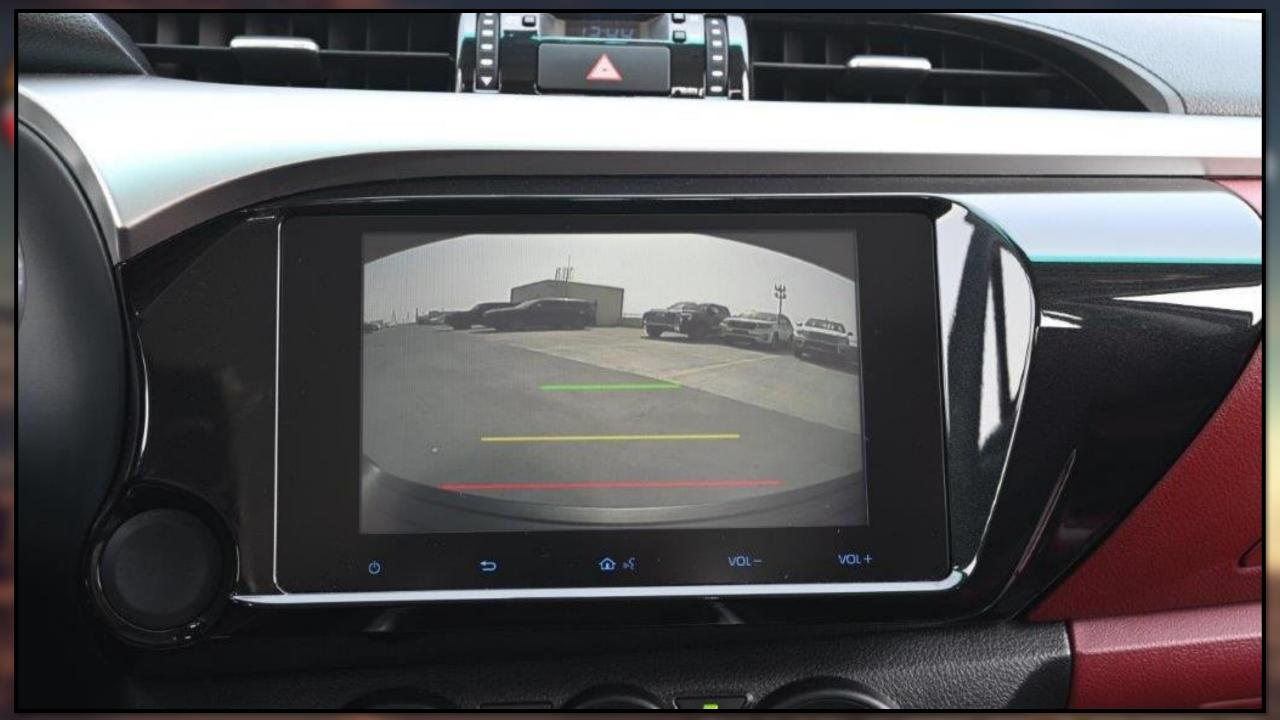

**SAFETY & CONVENIENCE FEATURES CRUISE CONTROL** DRIVE MODE SELECT (ECO / PWR) **AIRBAGS (DRIVER & FRONT PASSENGER + KNEE FOR** DRIVER) **REAR CAMERA REAR DIFFERENTIAL LOCK ANTI-LOCK BRAKE SYSTEM (ABS) FRONT DISC BRAKES & REAR DRUM BRAKES ELECTRONIC BRAKE-FORCE DISTRIBUTION (EBD) VEHICLE STABILITY CONTROL (VSC) HILL-START ASSIST CONTROL (HAC)** TIRE PRESSURE WARNING SYSTEM (TPWS) **SIDE STRIPES** 