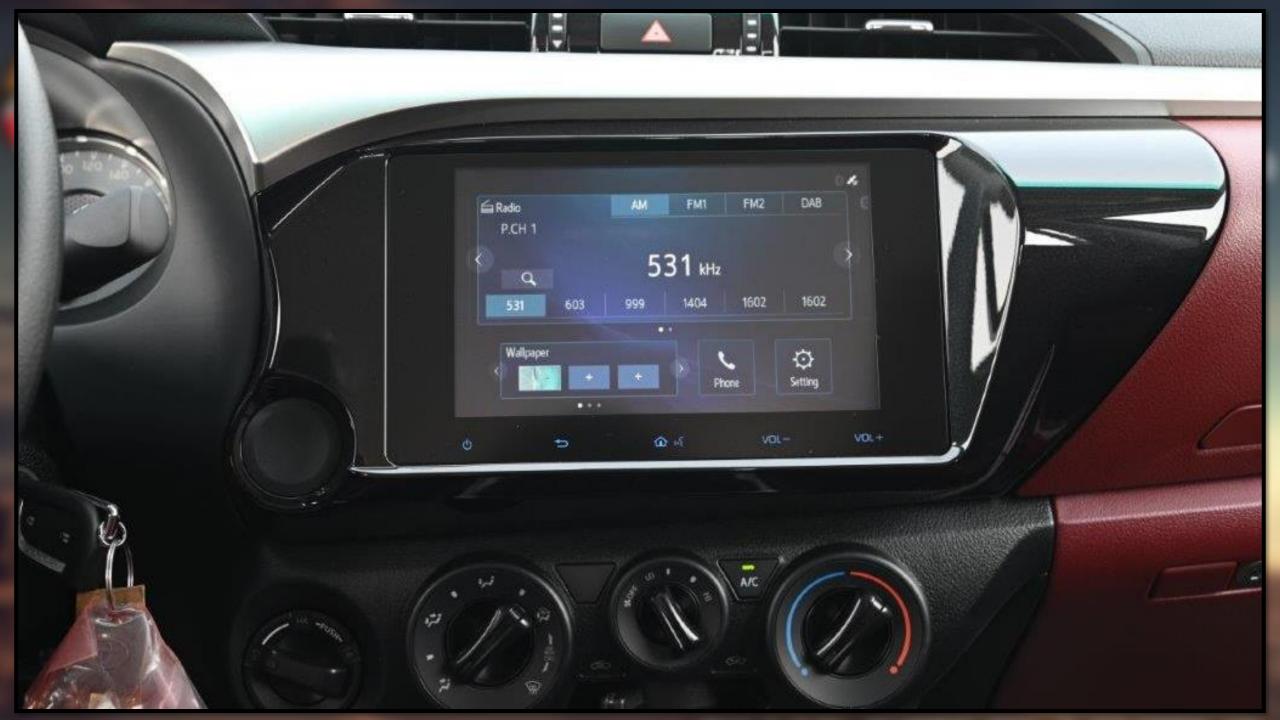

STOP LAMP ON DECK DOOR

**POWER SIDE MIRRORS** 

**BED LINER** 

**REAR SUSPENSION: LEAF SPRING** 

SIDE STEP

**INTERIOR FEATURES FABRIC SEATS** FRONT SEATS VENTILATION **OVERHEAD CONSOLE FRONT SEPARATE SEATS FRONT CUP HOLDERS GLOVE BOX** STEERING WHEEL MOUNTED CONTROLS 4.2 INCH MULTI INFORMATION DISPLAY **AUTOMATIC POWER WINDOWS ALL DOORS** FRONT PASSENGER DOOR LOCK **SLIDING BACK WINDOW CONNECTED DISPLAY AUDIO "C-DA" TOUCH SCREEN 8 INCH APPLE CARPLAY SYSTEM DIGITAL AUDIO BROADCASTING RADIO (DAB) USB-A PORT 4 SPEAKERS** 