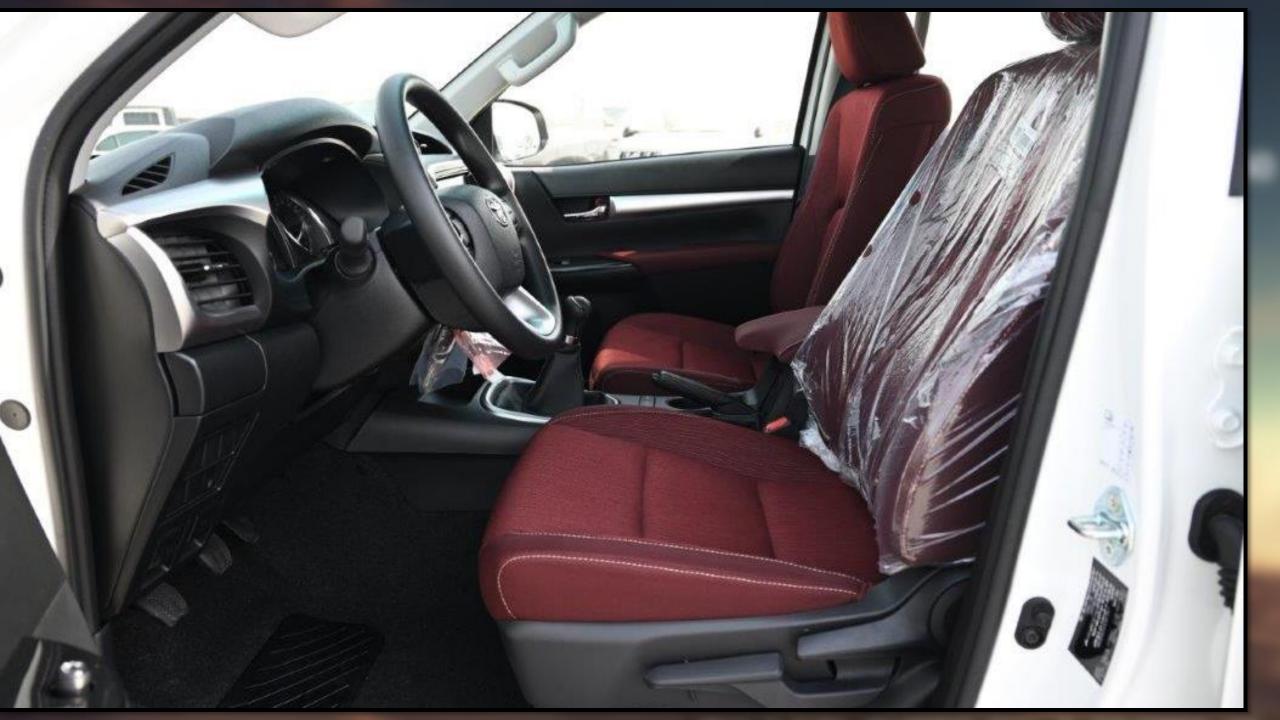

STOP LAMP ON DECK DOOR

**POWER SIDE MIRRORS** 

**BED LINER** 

**REAR SUSPENSION: LEAF SPRING** 

SIDE STEP

**INTERIOR FEATURES FABRIC SEATS** FRONT SEATS VENTILATION **OVERHEAD CONSOLE FRONT SEPARATE SEATS FRONT CUP HOLDERS GLOVE BOX** STEERING WHEEL MOUNTED CONTROLS 4.2 INCH MULTI INFORMATION DISPLAY **AUTOMATIC POWER WINDOWS ALL DOORS** FRONT PASSENGER DOOR LOCK **SLIDING BACK WINDOW CONNECTED DISPLAY AUDIO "C-DA" TOUCH SCREEN 8 INCH APPLE CARPLAY SYSTEM DIGITAL AUDIO BROADCASTING RADIO (DAB) USB-A PORT 4 SPEAKERS** 