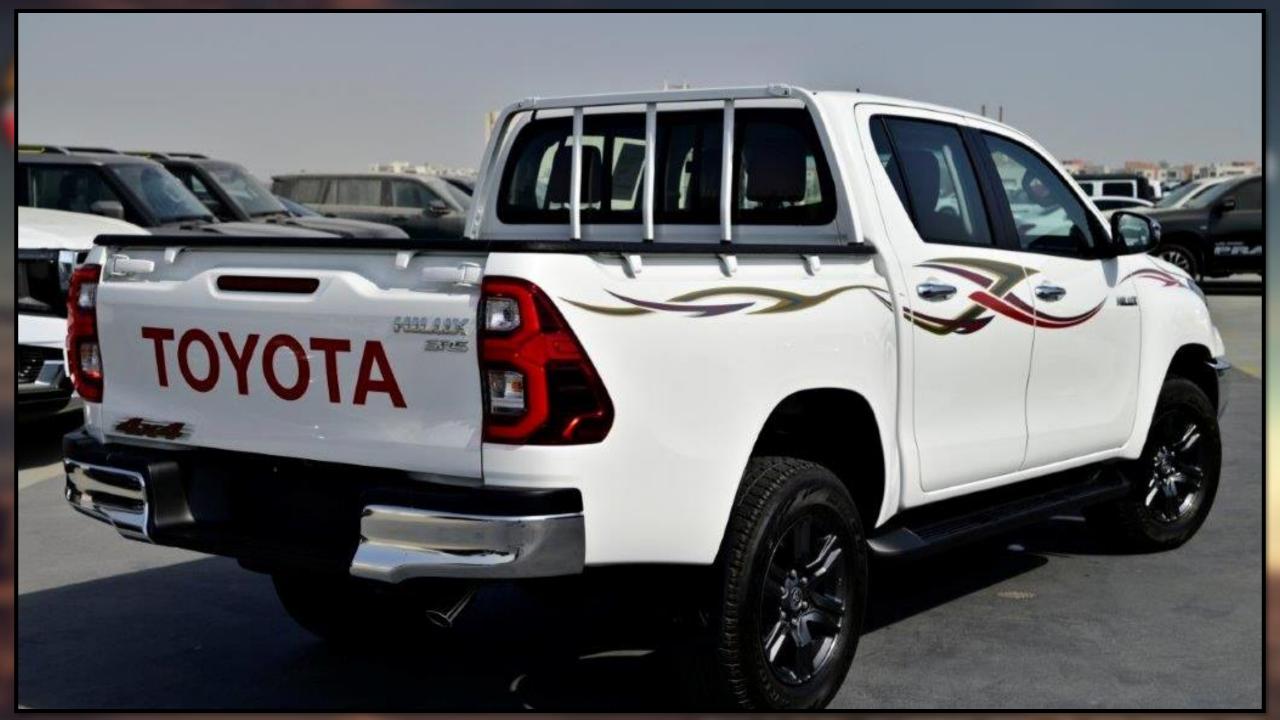

STOP LAMP ON DECK DOOR

**POWER SIDE MIRRORS** 

**BED LINER** 

**REAR SUSPENSION: LEAF SPRING** 

SIDE STEP

**INTERIOR FEATURES FABRIC SEATS** FRONT SEATS VENTILATION **OVERHEAD CONSOLE FRONT SEPARATE SEATS FRONT CUP HOLDERS GLOVE BOX** STEERING WHEEL MOUNTED CONTROLS 4.2 INCH MULTI INFORMATION DISPLAY **AUTOMATIC POWER WINDOWS ALL DOORS** FRONT PASSENGER DOOR LOCK **SLIDING BACK WINDOW CONNECTED DISPLAY AUDIO "C-DA" TOUCH SCREEN 8 INCH APPLE CARPLAY SYSTEM DIGITAL AUDIO BROADCASTING RADIO (DAB) USB-A PORT 4 SPEAKERS** 