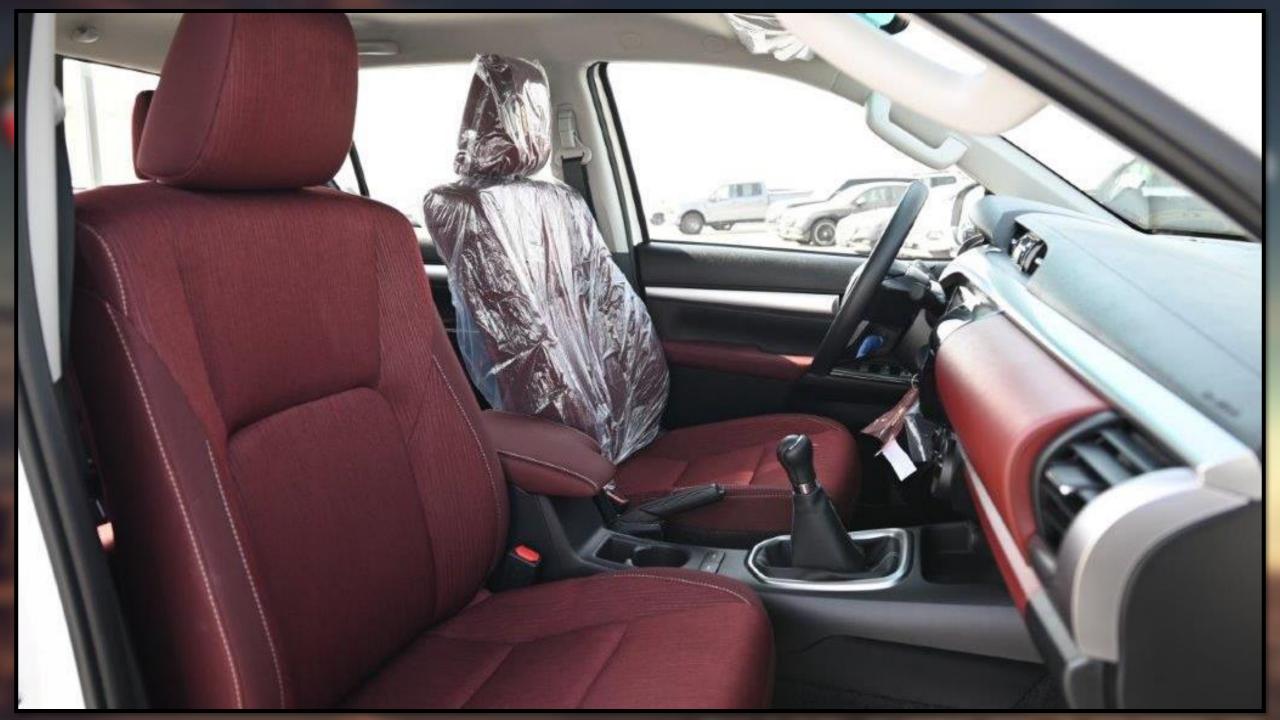

STOP LAMP ON DECK DOOR

**POWER SIDE MIRRORS** 

**BED LINER** 

**REAR SUSPENSION: LEAF SPRING** 

SIDE STEP

**INTERIOR FEATURES FABRIC SEATS** FRONT SEATS VENTILATION **OVERHEAD CONSOLE FRONT SEPARATE SEATS FRONT CUP HOLDERS GLOVE BOX** STEERING WHEEL MOUNTED CONTROLS 4.2 INCH MULTI INFORMATION DISPLAY **AUTOMATIC POWER WINDOWS ALL DOORS** FRONT PASSENGER DOOR LOCK **SLIDING BACK WINDOW CONNECTED DISPLAY AUDIO "C-DA" TOUCH SCREEN 8 INCH APPLE CARPLAY SYSTEM DIGITAL AUDIO BROADCASTING RADIO (DAB) USB-A PORT 4 SPEAKERS** 