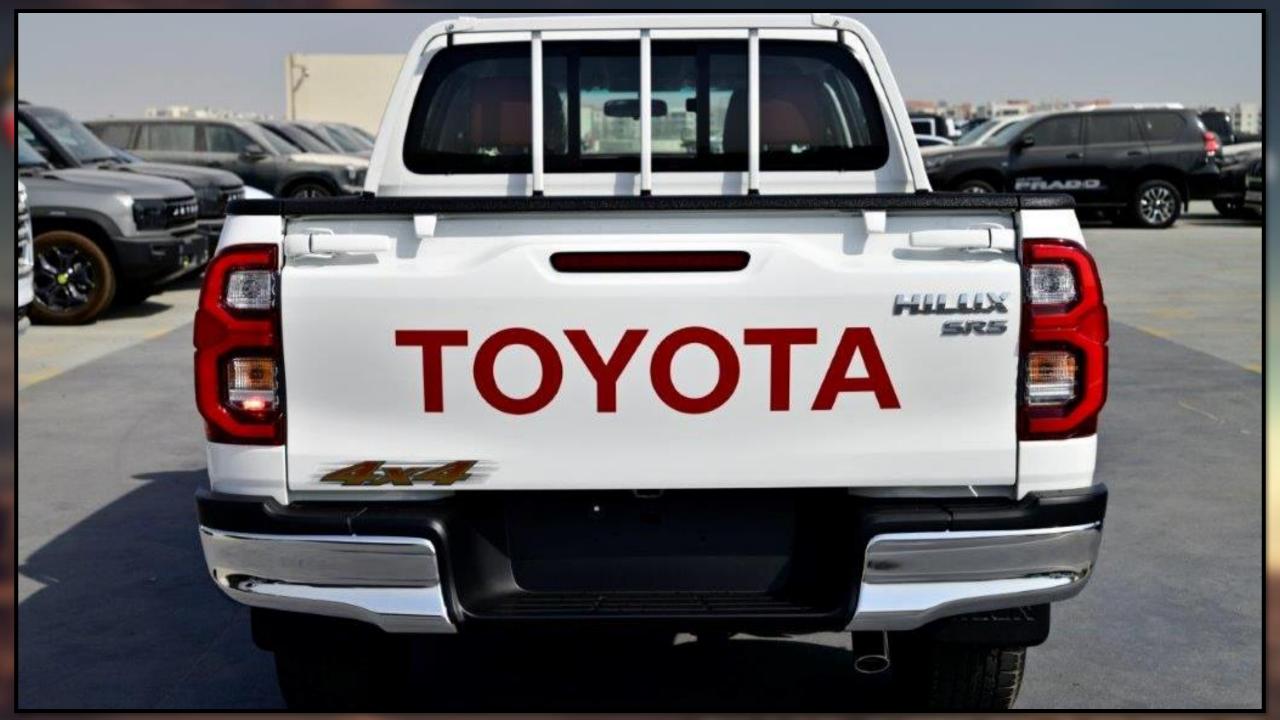

## **EXTERIOR FEATURES**

17 INCH BLACK WHEELS

**TYRE SIZE: 265/65R17** 

**MUD GUARD (FRONT & REAR)** 

FRONT STEEL BUMPER

**FOG LAMP LED** 

LED HEADLAMP

**LED REAR LAMPS** 

STOP LAMP ON DECK DOOR

**POWER SIDE MIRRORS** 

**BED LINER** 

**REAR SUSPENSION: LEAF SPRING** 

SIDE STEP

**INTERIOR FEATURES FABRIC SEATS** FRONT SEATS VENTILATION **OVERHEAD CONSOLE FRONT SEPARATE SEATS FRONT CUP HOLDERS GLOVE BOX** STEERING WHEEL MOUNTED CONTROLS 4.2 INCH MULTI INFORMATION DISPLAY **AUTOMATIC POWER WINDOWS ALL DOORS** FRONT PASSENGER DOOR LOCK **SLIDING BACK WINDOW CONNECTED DISPLAY AUDIO "C-DA" TOUCH SCREEN 8 INCH APPLE CARPLAY SYSTEM DIGITAL AUDIO BROADCASTING RADIO (DAB) USB-A PORT 4 SPEAKERS** 