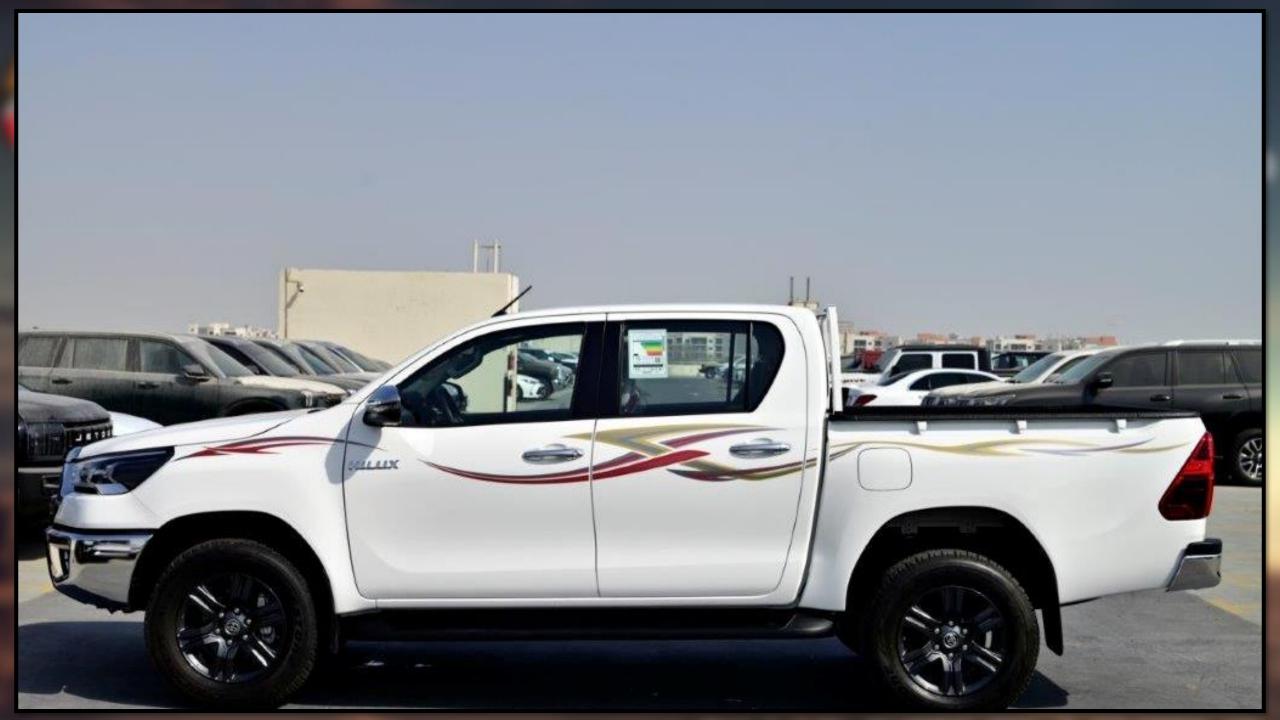

## **EXTERIOR FEATURES**

17 INCH BLACK WHEELS

**TYRE SIZE: 265/65R17** 

**MUD GUARD (FRONT & REAR)** 

FRONT STEEL BUMPER

**FOG LAMP LED** 

LED HEADLAMP

**LED REAR LAMPS** 

STOP LAMP ON DECK DOOR

**POWER SIDE MIRRORS** 

**BED LINER** 

**REAR SUSPENSION: LEAF SPRING** 

SIDE STEP

**INTERIOR FEATURES FABRIC SEATS** FRONT SEATS VENTILATION **OVERHEAD CONSOLE FRONT SEPARATE SEATS FRONT CUP HOLDERS GLOVE BOX** STEERING WHEEL MOUNTED CONTROLS 4.2 INCH MULTI INFORMATION DISPLAY **AUTOMATIC POWER WINDOWS ALL DOORS** FRONT PASSENGER DOOR LOCK **SLIDING BACK WINDOW CONNECTED DISPLAY AUDIO "C-DA" TOUCH SCREEN 8 INCH APPLE CARPLAY SYSTEM DIGITAL AUDIO BROADCASTING RADIO (DAB) USB-A PORT 4 SPEAKERS** 