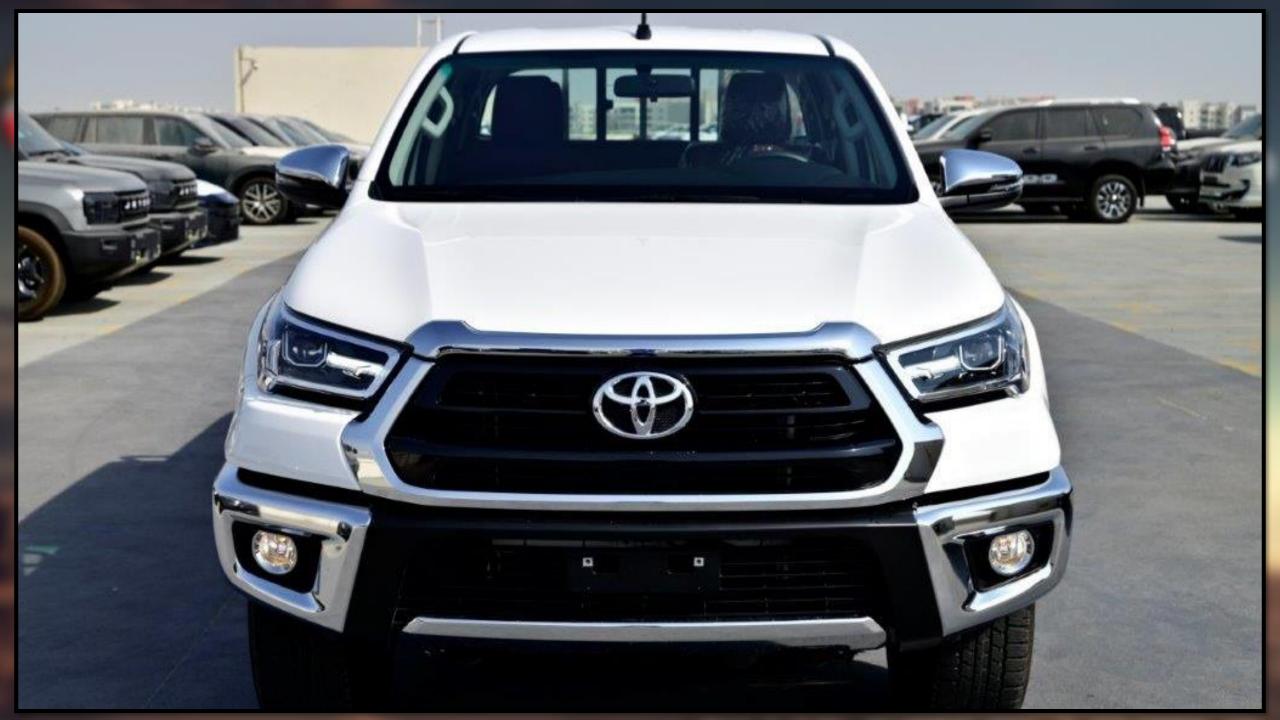

## **EXTERIOR FEATURES**

17 INCH BLACK WHEELS

**TYRE SIZE: 265/65R17** 

**MUD GUARD (FRONT & REAR)** 

FRONT STEEL BUMPER

**FOG LAMP LED** 

LED HEADLAMP

**LED REAR LAMPS** 